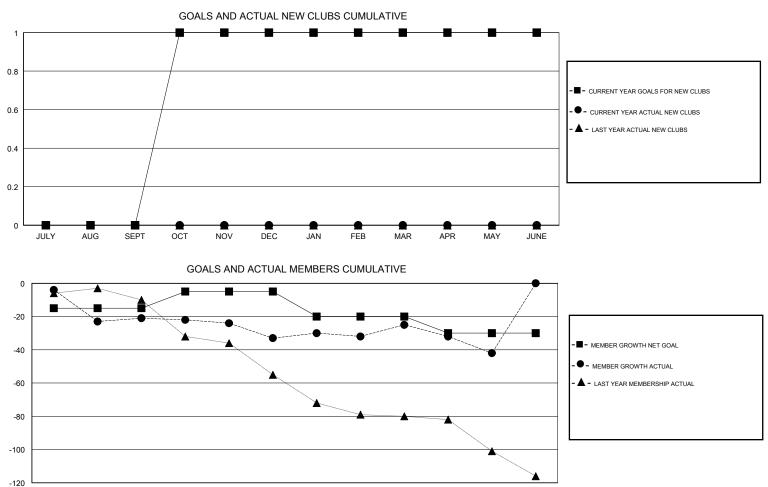

## District 9 MC

Results as of: 05/31/2019

GMT: OPEN LOCATION IOWA GMT CA Clubs Members RESULTS FOR 2018-2019 RESULTS FOR 2018-2019 NEW CLUB GOAL NEW CLUBS DROPPED CLUBS MEMBER GROWTH NET MEMBER GROWTH DROPPED QUARTER QUARTER GOAL ACTUAL MEMBERS ACTUAL (including transfers) 0 0 1 -15 21 40 JULY/AUG/SEPT JULY/AUG/SEPT 1 0 0 10 27 36 OCT/NOV/DEC OCT/NOV/DEC 0 0 0 24 12 -15 JAN/FEB/MAR JAN/FEB/MAR 0 0 1 -10 7 22 APR/MAY/JUNE APR/MAY/JUNE

| -120 |      |     |      |     |     |     |     |     |     |     |     |      |
|------|------|-----|------|-----|-----|-----|-----|-----|-----|-----|-----|------|
|      | JULY | AUG | SEPT | OCT | NOV | DEC | JAN | FEB | MAR | APR | MAY | JUNE |